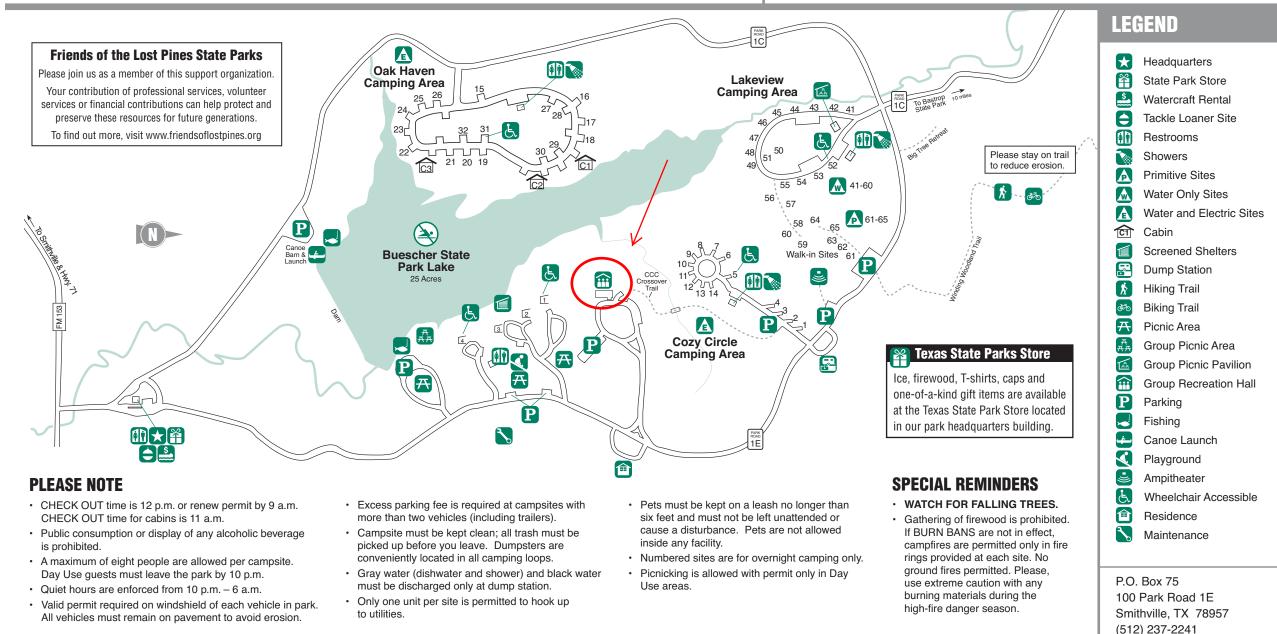

For assistance using this map, contact the park.

TexasStateParks.org/SocialMedia

**#TxStateParks #BetterOutside** 

TPWD receives funds from the USFWS. TPWD prohibits discrimination on the basis of race, color, religion, national origin, disability, age, and gender, pursuant to state and federal law. To request an accommodation or obtain information in an alternative format, please contact TPWD on a Text Telephone (TTY) at (512) 389-8915 or by Relay Texas at 7-1-1 or (800) 735-2989 or by email at accessibility@tpwd.texas.gov. If you believe you have been discriminated against by TPWD, please contact TPWD, 4200 Smith School Road, Austin, TX 78744, or the U.S. Fish and Wildlife Service, Office for Diversity and Workforce Management, 5275 Leesburg Pike, Falls Church, VA 22041.